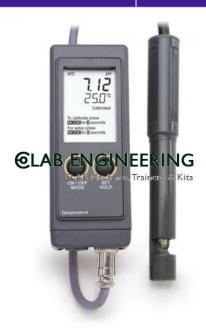

## **Description:**

Digital Conductivity Meter Handheld

## **Technical Specification:**

ABS Plastic Body 3 ½ digit LCD display Rugged Portability

Conductivity measurements

Designed in ABS Plastic to provide the rugged portability matched in fields with the accuracy demanded in the laboratory.

A beautiful carrying case holds every thing needed in the field operation.

These are useful test instruments to measure Conductivity of any solution in the fields, laboratory or plant.

Range: 0-1999 us, 0-19.99 ms

Resolution: 1 us Impendence

Sensor: Conductivity Cell (Dip type)

Temp: Compensation Accuracy: ±1% FS

**ATC** 

Display: 3 ½ digit LCD Battery: 9V DC Size: 180x85x30 mm