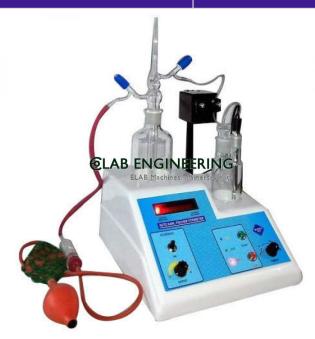

## **Technical Specification:**

Auto Titration Control Separate Control & Titration Units Auto Zero Burette Adjustable Timer Visual & Audible Alarm

Auto Karl Fischer Titrimeter – automatic apparatus designed to carry out Karl Fischer Titrations for accurate determination of moisture content in various samples.

The instrument comprises of two units i.e CONTOL UNIT & TITRATION UNIT.

The CONTROL UNIT controls the complete automatic titration.

On pressing the START button, the titration starts and the KF reagent is added automatically from the burette, through a solenoid valve into the titration vessel.

As soon as the end point is reached, the titration is stopped automatically by the Control Unit.

It has fully solid state circuitry incorporating advanced IC technology.

Titration unit contains the magnetic stirring mechanism and the solenoid valve assembly.

The cabinet is designed to serve as a titration stand.

Karl Fischer method for determination of moisture content is used in pharmaceutical and drug manufacturing industries, food stuff, sugar, wood, paper and textile industries, petroleum refineries, chemical and fertilizer units etc.

**CONTROL UNIT** 

Display: Array of 10 LEDs Timer: Adjustable Timer

Buzzer: Yes

Sample Size: 1-50 mg of Water K.F.Dispensing Resolution: 0.05 ml. Measuring Electrode: Dual Platinum

Indications: RUN} ADD } Display in Auto Mode END} Detection: Current sensing by electronic control

**TITRATION UNIT** 

Titration Cell: Air Tight 200ml.

Stirrer: Variable speed magnetic stirrer with On/Off control K.F.Flow: Automatic Sensitive Control Valve for KF Reagent Burette: Pressure filling auto zero burette with 0.05 ml resolution