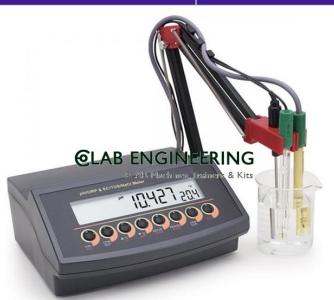

#### **Product Name :** Digital PH Conductivity and Temperature Meter

Product Code : ELABANALYTICAL0038

#### **Description**:

Digital PH Conductivity and Temperature Meter

#### **Technical Specification :**

Highly Stable and Accurate 3½Digit Red LED Display Cell Constant Adjustment Facility Rugged & Reliable Design

Digital pH, Conductivity & Temperature Meter is an elegant rugged and most economical instrument for fast and accurate pH, Conductivity and Temperature measurements in any laboratory. This instrument is useful for monitoring acidity & alkalinity, conductivity & temperature of natural water, sea water, drinking water, treated water, waste water, brine solution, soil and other chemical solutions.