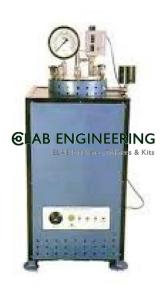

## **Technical Specification:**

We are engaged in manufacturing and exporting a wide range of Cement Autoclaves.

These products includes a stainless steel cylinder with a welded heat insulated voer that is confined in a heat insulated metal housing, mounted on a sturdy supporting frame.

In order to control the electric heating units, the attached control unit holds in a sensitive pressure regulator, pressure gauze, power switches and pilot lights.

In addition to this, to hold specimens above water level in a vertical position and autoclave, laboratory cement autoclave is offered by us with test bar holder and special rack to expose them in the same manner.

Inside chamber dimensions are – 10.5 cm diameter x 40.5 cm height

The device is suitable for operation on 230 V, 50 Hz, single phase A.C. supply.