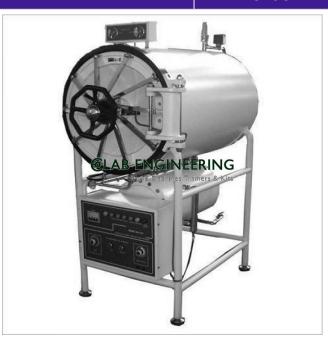

#### **Description:**

Horizontal Autoclave

#### **Technical Specification:**

The autoclave is mounted on a Mild Steel tabular stand.

The autoclave Chamber & steam jacket are made of 14. Stainless steel, Outer shell which serves as a cover is made of stainless Steel.

Steam jacket allows dry sterilization. Hinged door is made of stainless steel.

Radial Locking arms prevent opening of the door while Steam is inside the chamber.

Autoclave is fitted with neoprene gasket; steam is generated in a separate boiler which is placed below the main body.

Multiport valve is provided for Steam, dry sterilization & steam exhaust.

Autoclave is fitted with easily replaceable heaters and water level indicator.

Autoclave holds pressure at selected point between 10 to 20psi +/- 3 psi.