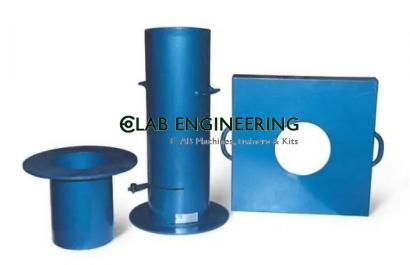

## **Technical Specification:**

Used to determine the in-situ density of fine graned compacted soil.

The apparatus consists of: sand pouring cylinder dis. (00 mm with shutter made of cast shuminium and accurately machined, upper cylinder, metal tray with centre hole, calibrating contains

The kit is composed

1. COME WITH VALVE AND UPPER CYLINDS 2. METAL BASE WITH CENTER HOLE

3. CALIBRATING CONTAINER