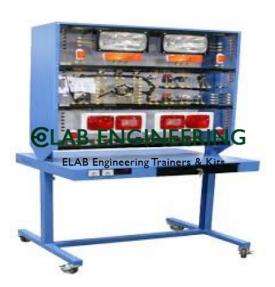

## **Technical Specification:**

This trainer should be designed to teach students principles of lighting circuits used in modern vehicles through comprehensive practical activities. The activities include interior light circuits, brake (stop) circuit, reverse (backup) circuit, Hi/Lo beam circuit, hazard warning circuit, turn signal circuit, park and tail circuit, relay circuit, vanity light circuit.

The unit should contains a circuit board with electrical and lights components, system diagrams, power supply, electrical test leads, and student experiment manual presented in hard copy and pdf format. PCB's should be made from fiberglass, coated with epoxy to prevent corrosion and suitable for harsh environments. Labeled components with powder coated base.