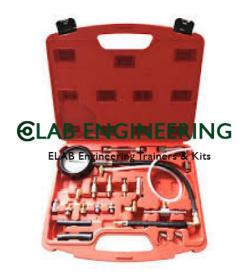

#### **Product Name :** Gasoline Fuel Injection System Tester

Product Code : AutomobileLab0033

#### **Description :**

Gasoline Fuel Injection System Tester

#### **Technical Specification :**

Should be heavy-duty pressure tester kit includes a large dual scale (psi/bar) gauge, 4-ft hose, valve, 6-ft tubing with release valve, and various adapters

Should be packed in a rugged case.

The adapters should be suitable for wide range of American, Japanese and European Vehicles.

The fuel pressure gauge could be hooked up or teed into system for ease of use.