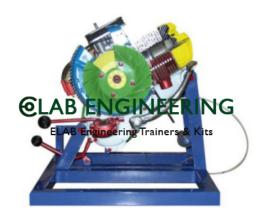

## **Description:**

Cut section model of two stroke single Cylinder engine (working)

## **Technical Specification:**

This model is made out of used engine, suitably sectioned to show the internal construction of the engine, gear box, clutch and rear wheel mechanism and the model is fitted on a sturdy iron frame. The complete internal details can be demonstrated by operating the kicker lever to show the working of the piston, sparks from the spark plugs can also be shown