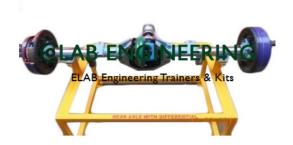

#### Product Name :

Cut section model of fully floating differential And rear wheel mechanism (working)

Product Code : AutomobileLab0056

#### **Description :**

Cut section model of fully floating differential And rear wheel mechanism (working)

#### **Technical Specification :**

This model is made out of original used heavy vehicle parts, suitably sectioned to show clearly the action of Differential gear box, such as pinion crown wheel in Differential and Brake drums in Rear axle, A Crank handle is provided to demonstrate the model. The model is mounted on a sturdy iron frame.