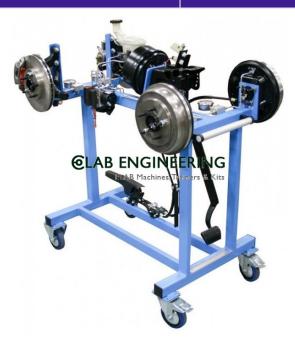

#### **Product Name:**

Cut section model of hydraulic brake unit Four wheel type (cut sectioned and working With two disc and two drum brakes)

Product Code:
AutomobileLab0061

#### **Description:**

Cut section model of hydraulic brake unit Four wheel type (cut sectioned and working With two disc and two drum brakes)

### **Technical Specification:**

This model contain two disc brakes in the front and two drum brakes at the rear and it is made out of original parts such as two master cylinder Assembly (one sectioned and one working), wheel cylinder, Brake drum, Brake Shoes, calipers etc., suitably sectioned and mounted on a sturdy iron frame. By operating the lever provided, the working procedure of the model can be demonstrated.