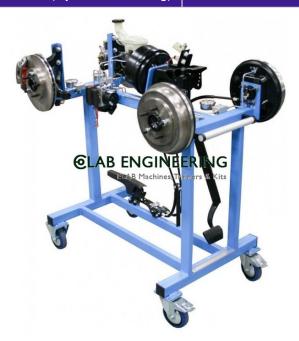

## **Description:**

Cut Section Model Of Drum Brake Unit (Hydraulic Working)

## **Technical Specification:**

This model is made out of original parts such as Two Brake drum assembly, two master cylinder (one sectioned), wheel cylinders (one sectioned), Brake Shoes, etc., the model can be demonstrated by operating the lever provided.