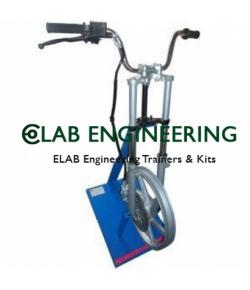

## **Description:**

Cut Section Model Of Disc Brake System

## **Technical Specification:**

The Model is made out of Orginal parts such as Two Brake disc, two Caliper assembly (one sectioned), two master cylinder (one sectioned) etc, the model is mounted on a sturdy iron frame and can be demonstrated by operating the lever provided.