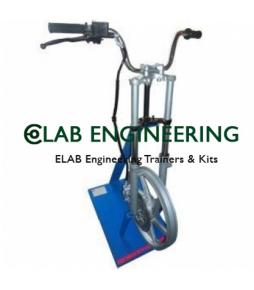

## **Description:**

Cut Section Model Of Disc Brake System Two Wheeler

## **Technical Specification:**

This model is made out of original used parts, will be suitably sectioned And Arranged to demonstrate the internal construction details showing the minute information such as the disc brake assembly, master cylinder on the handle, its piping, front wheel assembly with disc, handle bar with cylinder and brake lever etc., and working of the same can be show by operating the brake lever, the model will be suitably painted and The entire model is mounted on a sturdy iron frame.