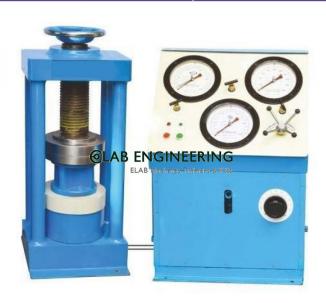

## **Description:**

**Compression Testing Machine** 

## **Technical Specification:**

- Capacity 200 Tonnes (2000 KN) Electrically Cum Manually Operated
- Suitable to test concrete cubes of 15 X 15 x 15 cm. And ovlinders of 15 X 30 cm. 4 pillar type load frame. 5
- pecimens duly hardened and surface grinded for excellent smooth finis
- Suitable to operate on 220/230 V single phase.
- Having adjustable rate of Leading and sub cut of mechanism which will stup the machine a lifele before reaching its maximum load all the electrical filtings including motor used will be of standard make, fised with digital load indicator of capacity 20000N with least court INN, having peak load hidd facility and RS 2025pert for companier connect