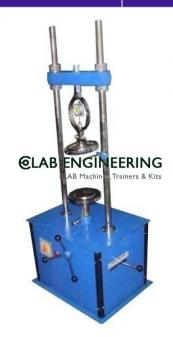

## **Description:**

Bearing Ratio Apparatus Hand Operated

Load frame, Hand operated, capacity 5000kg, with high and low rates of travel of the lead screw.

Mould made from Gun metal@taxx. 150mm internal dia x 175mm high, with perforated base plate and extension coller 50mm high.

Perforated plate made of Gue matal@cass 148mm dia with adjustable atem and lock nut and a metal tripod for dial gauge.

Cutting collar

| Roman 2 Sing weight with drop of 3 Obses. |  |  |  |
|-------------------------------------------|--|--|--|
| Ranner Lällig with drop of Clion          |  |  |  |