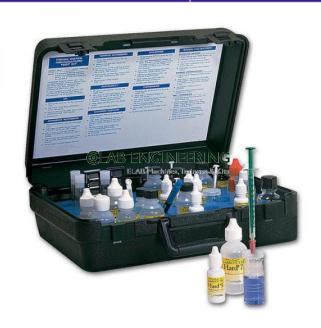

## **© LAB ENGINEERING**

Email:

purchase@elabengineeringequipments.com Phone: +91-9811375383

Product Name: Soil Testing Kit

Product Code: Soil Testing0052

| Description:                                                                                                  |
|---------------------------------------------------------------------------------------------------------------|
| Soil Testing Kit                                                                                              |
| Technical Specification:                                                                                      |
| A way washed to the described our the appet and gift roles. This is a consequent M easily to cally you defin. |
|                                                                                                               |
|                                                                                                               |
| Consent Of:                                                                                                   |
|                                                                                                               |
|                                                                                                               |
| 13 Nik winds for faller with Mater Engin.                                                                     |
|                                                                                                               |
| 1 the diseasy trush                                                                                           |
| Thinks of basins regions (CE) proj                                                                            |
| Number of and inflational COS gray                                                                            |
|                                                                                                               |
| Though of definited waters (200 pt)                                                                           |
|                                                                                                               |

| 1 Spekk                                     |
|---------------------------------------------|
| 1 Color chest, respir 4 to \$6.5 pt respir. |
| Complete with comprignants.                 |
|                                             |