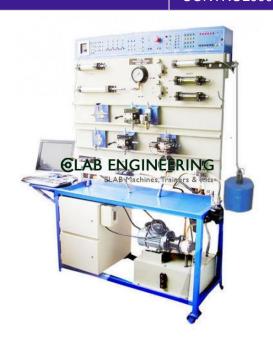

## **© LAB ENGINEERING**

Email:

purchase@elabengineeringequipments.com Phone: +91-9811375383

**Product Name :** Electro Hydraulic Trainer

Product Code: CONTROL0004

## **Description:**

Electro Hydraulic Trainer

## **Technical Specification:**

| 1)           | Mounted on caster wheels for portability.                                                                                                                                                                                     |
|--------------|-------------------------------------------------------------------------------------------------------------------------------------------------------------------------------------------------------------------------------|
|              |                                                                                                                                                                                                                               |
| 2) Quick co  | erectors. Godde shall of couplings to halding coults wifead any toda.                                                                                                                                                         |
| 3) Special s | as present to discrepance to two common to trading absorption of country of co |