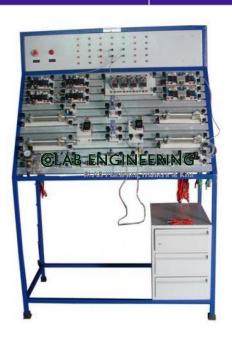

## **© LAB ENGINEERING**

Email:

purchase@elabengineeringequipments.com Phone: +91-9811375383

**Product Name:** 

Electro Pneumatic Circuit Trainer

Product Code: CONTROL0005

## **Description:**

Electro Pneumatic Circuit Trainer

## **Technical Specification:**

| Electrical control of double acting cylinder.                                               |
|---------------------------------------------------------------------------------------------|
| 2. Separent of finishs soling grinder                                                       |
| 3. Phonestickys.                                                                            |
| 4. Spen submitted sequencing of ten disable soling plades.                                  |
| <ol> <li>Colifornia separating of the dubble soling options with solered orders.</li> </ol> |
| Codebooks separating of the double string options with solered value.                       |
| 2. Supervising of their cylinders.                                                          |
| B. Speed control distuib.                                                                   |
| 8. Quid Manuf Test approach direaths                                                        |
| 10. Otherer programs using PLE (Sequencing carboth and large carboth)                       |