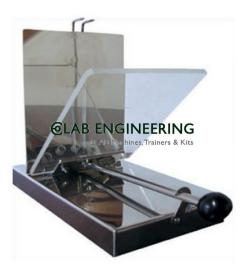

#### **Technical Specification :**

The Plasma Extractor is designed to express. Blood components from blood collection bags. The Main bag is to be placed between the fixed stainless steel and movable transparent plate where the power spring load provides pressure to transfer the fluid into designated satellite bag