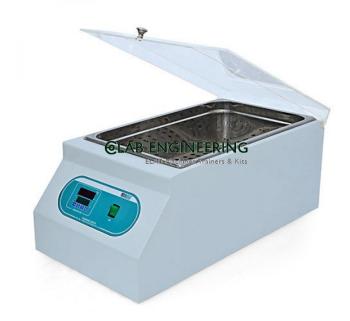

### **Description:**

Plasma Thawing Bath

### **Technical Specification:**

Micro Controller based Plasma Thawing Bath, which is a tabletop model, for quick thawing of plasma at 37 °C. In this the temperature is controlled by micro controller based temperature controller. Our range is designed to safely and reliably thaw fresh frozen plasma (FFP) for the recovery of cryoprecipitate ant hemophilic factor (AHF) and in this the temperature is preset at 4°C and maintained with ±0.2°C stability.

#### **Special Features:-**

- Audio-visual alarm if temperature deviates from preset temperature.
- Display of Set value & Process value.
- Smooth acrylic tray for accommodating Plasma Bags.
- Integrated pump for internal circulation maintains precise temperature uniformity throughout the liquid medium.