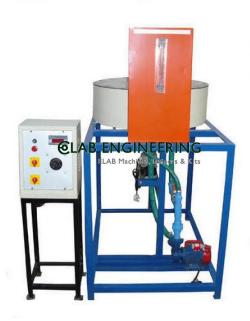

## **Description:**

Coriolli s component of acceleration apparatus

## **Technical Specification:**

ne-cliculating, provided with its own speed control unit and separate water circulating pumps

Experiments

To determine Corioli's Component of Acceleration at various speeds of rotation and water flow ra