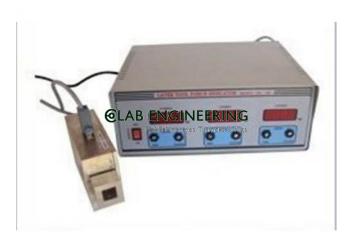

## **Description:**

Lathe tool dynamometer

## **Technical Specification:**

We are engaged in manufacturing, supplying and exporting of lathe tool dynamometers. These dynomometer are widely appreciated for the features like excellent performance, durability and long service life. Lathe tool dynamometers are manufactured under the close supervision of experienced professionals as per the defined industry standards to ensure maximum customer satisfaction. Our valued customers can buy these dynamometers from us as at industry leading prices. These dynamometers are used for measuring forces on tool during cutting process and are available with specifications of 2 comp or 3- comp i. E. Thrust, feed, radial.