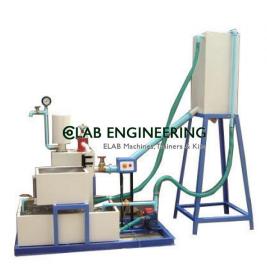

## **© LAB ENGINEERING**

Email:

purchase@elabengineeringequipments.com Phone: +91-9811375383

**Product Name :** Hydraulic ram test rig (A.C motor)

Product Code: HYDRAULIC0004

| Description :                                                                                                                                                                                                                                                                                             |
|-----------------------------------------------------------------------------------------------------------------------------------------------------------------------------------------------------------------------------------------------------------------------------------------------------------|
| Hydraulic ram test rig (A.C motor)                                                                                                                                                                                                                                                                        |
| Technical Specification :                                                                                                                                                                                                                                                                                 |
| Our ways of Hydraulic Ram Teel Eig are manufactured blowlets; international conducts. Made available at the industry intending print, our products are contributed from the very beginning Addition to this, our many has been suitable for casting to the reads of our directs in an inflicitien manner. |
|                                                                                                                                                                                                                                                                                                           |
|                                                                                                                                                                                                                                                                                                           |
| Fasions                                                                                                                                                                                                                                                                                                   |
|                                                                                                                                                                                                                                                                                                           |
|                                                                                                                                                                                                                                                                                                           |
| - Reservating price                                                                                                                                                                                                                                                                                       |
| - High solidity                                                                                                                                                                                                                                                                                           |
| - Denoterandy sourcey                                                                                                                                                                                                                                                                                     |
|                                                                                                                                                                                                                                                                                                           |
|                                                                                                                                                                                                                                                                                                           |
| Specifications:                                                                                                                                                                                                                                                                                           |
|                                                                                                                                                                                                                                                                                                           |

| Centrifugi jump of 25 mm x 35 mm with 55 MP, natur |  |
|----------------------------------------------------|--|
| Autorplant IDS on long 80 on wide and 40 on high   |  |
| - Congress and record-delone set up                |  |
|                                                    |  |