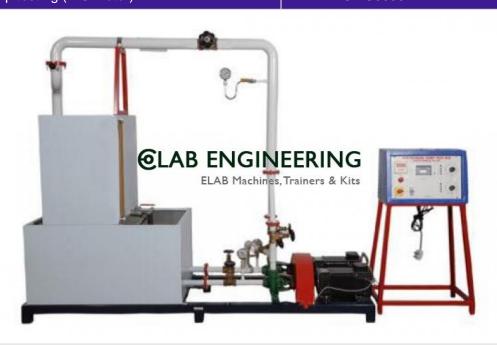

## **Description:**

Centrifugal pump test rig (A.C motor)

| Technical Specification :                                                                                                                                                                                                                       |  |
|-------------------------------------------------------------------------------------------------------------------------------------------------------------------------------------------------------------------------------------------------|--|
| The samp is dissigned to salidy the performance of contribugal pump.                                                                                                                                                                            |  |
| Set up consists of a contribute jump coupled with electrical mater, equity tenk, executing lank it, yes 180mg for closed larg water consistion. Pressure and Viscours purgue are connected on delivery and scatter other grapes of measurement. |  |
| The files role of solder in transcent using receiving took and viray weeks provided.                                                                                                                                                            |  |
| Equination                                                                                                                                                                                                                                      |  |
| To diameter overall efficiency and pany efficiency of the contribute pump.                                                                                                                                                                      |  |
| Taylet Head on Challego, Funy efficiency on Discharge.                                                                                                                                                                                          |  |

| Filterie                                                                          |  |  |
|-----------------------------------------------------------------------------------|--|--|
|                                                                                   |  |  |
| Closed loop water declaration                                                     |  |  |
|                                                                                   |  |  |
| Compact & stand stare set up                                                      |  |  |
| Compact a totol store as up                                                       |  |  |
|                                                                                   |  |  |
| Scioniess Steel toxics and welled parts                                           |  |  |
|                                                                                   |  |  |
| Sugeri Pairled introduse                                                          |  |  |
|                                                                                   |  |  |
| Simple to operate & maintain                                                      |  |  |
|                                                                                   |  |  |
|                                                                                   |  |  |
|                                                                                   |  |  |
| Ullion Require:                                                                   |  |  |
| Value Regions.                                                                    |  |  |
| Clears supply                                                                     |  |  |
|                                                                                   |  |  |
|                                                                                   |  |  |
| Provide 220 +- 10 UAC, 50 Hz, single phase electric supply with proper sorthing.  |  |  |
|                                                                                   |  |  |
| (Medital Earthvollage leas than 5 VAC) SA, three job social with switch for pump. |  |  |
|                                                                                   |  |  |
| Water supply Top water connection, Datilised water (8 50 litem Optional)          |  |  |
|                                                                                   |  |  |
|                                                                                   |  |  |
|                                                                                   |  |  |
|                                                                                   |  |  |
| Tedroid brials:                                                                   |  |  |
|                                                                                   |  |  |
| Product Cereinlagel Pump Test Rig                                                 |  |  |
|                                                                                   |  |  |
| Pump Capacity 1197 Speed 2000 RPM (max.), Need 12m(max.), Make Krissaker          |  |  |
|                                                                                   |  |  |
| Disk  AC IAC motor with step core pulsy strongeness for 2 pulses depend           |  |  |
|                                                                                   |  |  |
| OC I DC maker with DC drive allong with non-content type digital RPM indicates:   |  |  |
|                                                                                   |  |  |
|                                                                                   |  |  |
| Supply Tank Capacity 120 Linx MOC 55                                              |  |  |
|                                                                                   |  |  |
| Messaring Tark Capacity 75 Lins. MICC 55 filled with Pisconneter Tube & scale     |  |  |
|                                                                                   |  |  |
| Pring GIPVC                                                                       |  |  |
|                                                                                   |  |  |
| Stop Wintch Electronic                                                            |  |  |
|                                                                                   |  |  |
| Cored Panal Will regal el decision i instrumentario                               |  |  |
|                                                                                   |  |  |
| Overall Dimensions                                                                |  |  |
|                                                                                   |  |  |