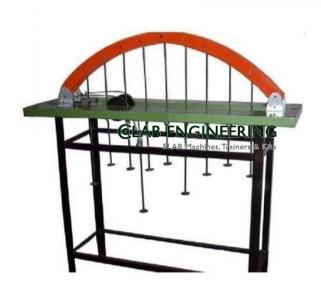

## **Technical Specification:**

The model has span of 100cm and rise 25cm, with hinges at supports and crown. One of the ends rests on rollers. Along the horizontal span of the arch various points are marked at equidistant for the application of load. This being a statically determinate structure, the horizontal thrust developed under the action of any load system can be theoretically calculated and will also be measured directly by neutralizing the outward movement of the roller end. A dial gauge with 25mm travel (with magnetic base) is supplied with the apparatus is supplied complete with a supporting stand and a set of weights