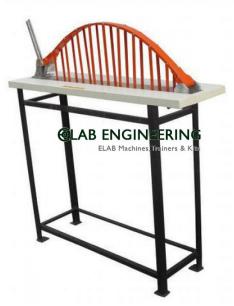

#### **Description**:

2 hinged arch apparatus

#### **Technical Specification :**

The model has a span of 100cm and rise 25cm. Both ends are hinged but one of the ends is also free to move longitudinally. A lever arrangement is fitted at

this end for the application of known horizontal inward force for measuring the horizontal thrust. Along the horizontal span of the arch various points are marked at equidistant for the application of load. This being a statically indeterminate. structure of the first degree. A dial gauge with 25mm travel (with magnetic base) is supplied with the apparatus. Apparatus sis supplied completer with a supporting stand and a set of weights.