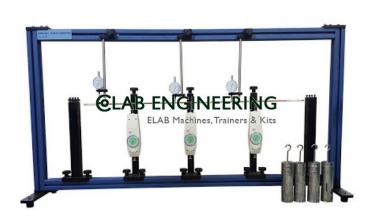

## **Description:**

Defl of beame apparatus

## **Technical Specification:**

Verification of moment Area theorem for slopes and deflection of the beam. Apparatus consists of a mild steel beam 2.5cm x 3 mm in cross section and 100cm long, pinned to two supports 70cm apart situated symmetrically. One of the ends can be fixed of given a known slope by applying a known moment of the end with the help of suspended loads. At the other end also a known moment can be applied. Vertical loads can be applied at various points along the span of the beam. A dial gauge with 25 mm travel (with a magnetic base) is supplied with the apparatus . Apparatus is supplied complete with a supporting stand and a set of weights.