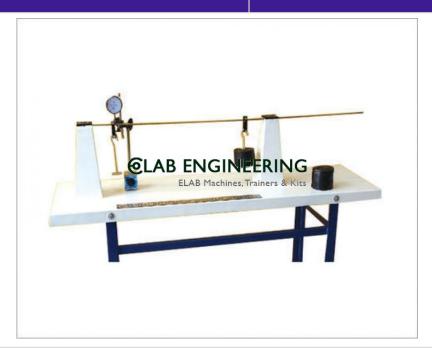

## **Technical Specification:**

Apparatus consists of a beam 100cm long and 1.25 cm x 4 mm in cross section with graduations at every 10cm along the length. It is supported on two knife edge supports 70cm apart with a 30cm overhang on one side. Reciprocal theorem can be verified by direct measurements of the deflections os various points with the help of a dial gauge due to a load placed at the reciprocal points. A dial gauge with 25mm travel (with a magnetic base) is supplied with the apparatus. Apparatus is supplied complete with a supporting stand and a set of weights.