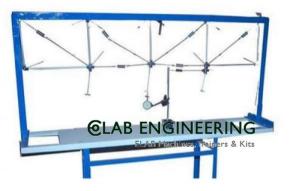

#### **Product Name :** Deflection of Truss Apparatus

Product Code : THEORY0009

#### **Technical Specification :**

Apparatus consists of 4 panels of a truss, each panel being 40cm in horizontal direction and 30cm in vertical direction. Load can be applied on each panel point. All tension members are provided with detachable springs so as to obtain appreciable deformation of the member. Direction of the diagonal members may be changed . Apparatus can be used to illustrate visually the nature of forces set up in various members of the Truss. Apparatus is supplied complete with a supporting stand an d a set of weights.