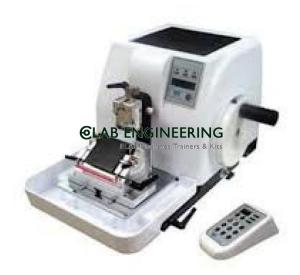

#### **Product Name :** Retracting Microtome

Product Code : MEDICAL0002

#### **Description :**

Section thickness Section thickness Knills length

Vertical specime

**Retracting Microtome** 