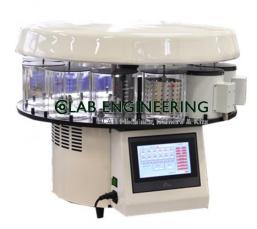

#### **Product Name :** Vacuum Tissue Processor

Product Code : MEDICAL0011

#### **Description :**

ng of upto 200 cassettes

Vacuum Tissue Processor

#### **Technical Specification :**

High quality specimen.

graphing the second sec

Large color LCD display.

One touch start of pre saved programs.

Auto dearing gida.

1/2

| Eary, closing and maintenance. |                    |                      |
|--------------------------------|--------------------|----------------------|
| Operation                      | Moving Status type | Mong segret yes      |
| Maximum capacity               | 50-40 Canastras    | 20 Constan           |
| Pressing volume                | 1/2 Ir (Benin Vil) | 5.3 tr (Relativitat) |
| Tanpatake (Paolity)            | 45-45 deg C        | 2 pa 64 - mattera    |
| Proceeding time (and ving)     | 90 hrs. 50 mins.   | 80 km 58 mm.         |
| Number of programs             |                    |                      |
| Wage                           | 824                | 584                  |
| Paulh bin                      |                    |                      |
| No. of Barba                   | 2 (Cption6-3)      | 3                    |
| Volena                         | 12 Likes           | 4 lin m.h            |
|                                |                    |                      |
| Raquet Salora                  |                    |                      |
| Number                         | 10 Baskers         | Shotes               |
| Volene                         | 12 Ulan            | 4 in m3              |
|                                |                    |                      |
|                                |                    |                      |