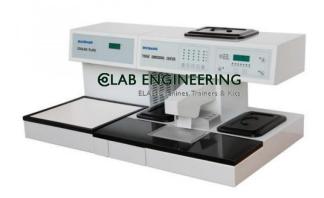

## **Description:**

Tissue Embedding and Cooling Systems

## **Technical Specification:**

Executable Company and the Company of the Company o

| Control of coding temperature settlent to 30 dag C      |  |  |
|---------------------------------------------------------|--|--|
| Quid specimen coding.                                   |  |  |
| Outing seas for approximately (c) disclared consumbles. |  |  |
| Easy to class.                                          |  |  |
| Environment bloody orlingment                           |  |  |