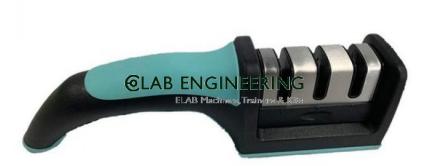

## **Description:**

Knife Sharpeners

## **Technical Specification:**

| SCH Program consist, was programme.                    |  |
|--------------------------------------------------------|--|
| Mild popular toda haldas                               |  |
| Adamster describing.                                   |  |
| Buffer adjusting mechanism for turing balls.           |  |
| Convenent tassing and salesing for help slicing.       |  |
| San video genetion.                                    |  |
| folk Lungh : 110-200cm                                 |  |
| Politions : Lets for Chris                             |  |
| Granding Angle : 23-05 day C (grad angle 11-225 day C) |  |
| Trong Bragar : 1-02 rm                                 |  |