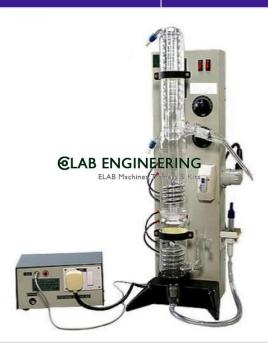

#### **Description:**

ALL QUARTZ DOUBLE DISTILLATION (HORIZONTAL MODEL)

#### **Technical Specification:**

- Replaceable Silica Heater: The horizontal quartz jacket is fitted with removable silica heater and screw threaded connectors for ease of cleaning.
- Distillate temperature is approx. between 25° to 45° C which is ensured by an efficient condenser.
- The stand is powder coated for rust free operation and lustrous appearance.
- Cooling water from the condenser is re-circulated into the boiling chamber, hence saving energy.
- Screw Threaded Connectors: These are provided for easy plumbing & Installation to avoid any glassware breakage during assembly.
- Fuse is provided for safety in case of voltage fluctuation or short circuit.
- Boiler is provided with Replaceable Constant Level Device for easy draining and cleaning of boiling chamber.

#### Additional In-built Safety Features

- Gate Valve: Conserves cooling water wastage in case of power failure.
- Flow Switch: In-built safety feature for the equipment unit shut off in case of cooling water failure.

• **Temperature switch**: The boiler is equipped with a safety temperature switch which shuts off the unit if water level in the boiler falls below the heater, thus saving the glass parts from any damages.