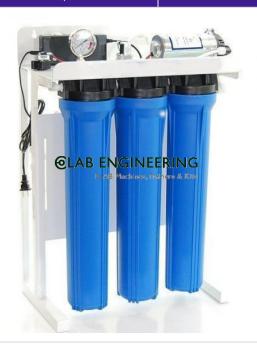

WATER RO (REVERSE OSMOSIS SYSTEM)

## **Technical Specification:**

The based MCT members including in which are some fixed through 6 f minor filter is written about did mi, then is center contrapt the which below out of prince of purpose, chemicals and fine to self-contrapt, in the jumps through a sent jump through a sent jumps through a sent jump through a sent jumps through a sent jump through a sent jump