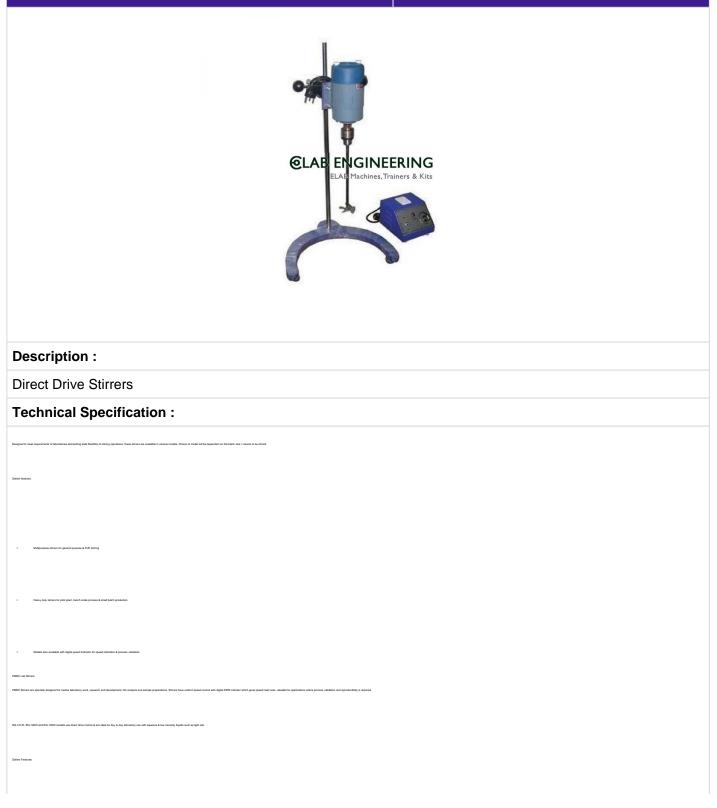

## Product Name : Direct Drive Stirrers

Product Code : CLS0003

| Reprint and course quest regulator with display display |               |               |            |      |                 |            |  |  |  |
|---------------------------------------------------------|---------------|---------------|------------|------|-----------------|------------|--|--|--|
| String Shaft                                            | Impeller      | Massr         | Speed (pm) |      | Storeg Capacity |            |  |  |  |
| 0 x length (mm)                                         |               |               | Min        | Max  | Type of Fluid   | Max Volume |  |  |  |
| 8 x 250                                                 | AXIAL TURBINE | PNDC          | 200        | 2000 | WATERLIGHT OL   | 101785     |  |  |  |
| 10 x 450                                                | PITCHED BLADE | PNDC          | 120        | 2000 | WATERLIGHT OL   | 251785     |  |  |  |
| 10 x 550                                                | PITCHED BLADE | PMDC          | 500        | 5400 | WATERLIGHT OL   | SOLTRS     |  |  |  |
| 6 x 250                                                 | PTCHED FAN    | ACIDC 1/2014P | 800        | 4000 | WATER           | 7 LTRS     |  |  |  |
| 6 x 250                                                 | PTCHED FAN    | AGEC 100 HP   | 800        | 4000 | WATER           | 7 LTRS     |  |  |  |
| 8 × 250                                                 | PTCHED FAN    | ACIDE 1/8 HP  | 200        | 4000 | WATER           | 20LTRS     |  |  |  |
| 8 x 350                                                 | PTCHED FAN    | ACIDO NO MP   | 300        | 4000 | WATER           | 201TRS     |  |  |  |