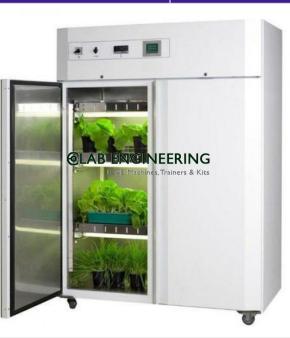

## **⊚ LAB ENGINEERING**

Email : purchase@elabengineeringequipments.com Phone: +91-9811375383

Product Name : PLANT GROWTH/ ENVIRONMENTAL CHAMBER Product Code : BMHCE0007

Description :

PLANT GROWTH/ ENVIRONMENTAL CHAMBER