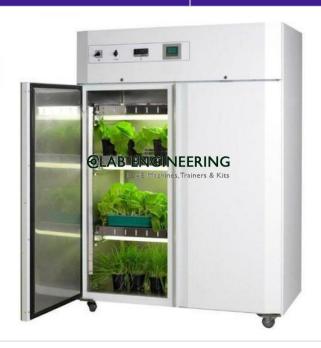

## **Description:**

Plant Growth/ Environmental Chamber

## **Technical Specification:**

Plant Growth Chamber have been working successfully in many research, Education and agriculture industrise.

999 cycles Programmable controller provides automatic operation of variable temperature, humidity and illumination value.