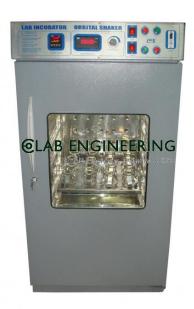

### **Description:**

ORBITAL SHAKING INC. BOD TYPE

#### **Technical Specification:**

Standard double wall construction. Outer chamber made out of mild steel finished in stoving enamel paint. Inner-chamber made of stainless steel sheet.

The double door is provided with double glass full view window. Interchangeable platform has been provided. Temp. range 5°C above ambient to 60°C +2°C is controlled by a solid electronic controller.

Variable speed control regulator controls the speed upto 200rpm. Supplied complete to work on 220 V AC 50 Hz single phase.

## Capacity 16x500ml.conical flasks.

a) Same as above but temp. range 10°C to 50°Cwith light arrangement.