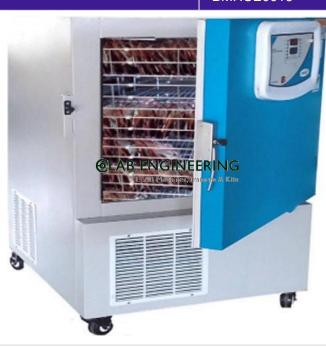

## **© LAB ENGINEERING**

Email:

purchase@elabengineeringequipments.com Phone: +91-9811375383

**Product Name :** PLASMA FREEZER

**Description:** 

Product Code: BMHCE0016

| -                                                                                                                                                                                                                      |  |  |
|------------------------------------------------------------------------------------------------------------------------------------------------------------------------------------------------------------------------|--|--|
| PLASMA FREEZER                                                                                                                                                                                                         |  |  |
| Technical Specification :                                                                                                                                                                                              |  |  |
| Ultra Deep Plearns breazen are available in a variety of configurations providing alternatives between cabinet capacity and control capability. We are the largest manufacturer of Ultra Deep plearns breazen in India |  |  |
|                                                                                                                                                                                                                        |  |  |
|                                                                                                                                                                                                                        |  |  |
|                                                                                                                                                                                                                        |  |  |