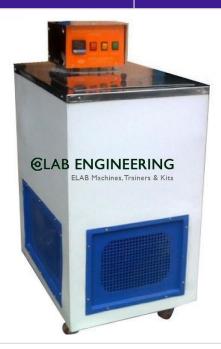

## **© LAB ENGINEERING**

Email:

purchase@elabengineeringequipments.com Phone: +91-9811375383

**Product Name :**REFRIGERATED WATER BATH WITH CIRCULATION SYSTEM

Product Code: BMHCE0017

## **Description:**

REFRIGERATED WATER BATH WITH CIRCULATION SYSTEM

| Technical Specification :                                                                                                                                                                                                  |  |
|----------------------------------------------------------------------------------------------------------------------------------------------------------------------------------------------------------------------------|--|
| 5.1. Their knowleder, digitally controlled for having it colling from 5 day. Chicks to Di day. Chicks with revealibility of or 1 day. Chicks. Mourised on custom wheels for easy proteining Wheelshire or 200000 with a C. |  |
| Available in:                                                                                                                                                                                                              |  |
| E. brear state( 1.1b x d) 250 x 250 x 250 mm                                                                                                                                                                               |  |
| 2. Inner size(   1.6 ± 5) 500 ± 200 ± 200 mm                                                                                                                                                                               |  |
| Additional facilities at les extra cost:                                                                                                                                                                                   |  |
| Microprocessor based pild digital temprature indicator care controller with an in build digital forer than shirting the sater that process is complete, led display,                                                       |  |
|                                                                                                                                                                                                                            |  |