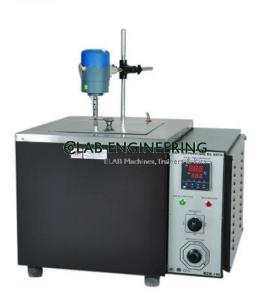

### **Description:**

HIGH TEMPERATURE OIL BATH

#### **Technical Specification:**

table wall correlated to Prince Chamber made of highly polithed statistics steel or copper sheet and caser made of midd seed of stated on storage manner. Temperature steep 60°C to 20°C ± 2°C to consider by a Remontatic Supplied complete with storage chains, cover etc. powel provided with no-off seelabs, pitcl beings Remontatic control locks to a