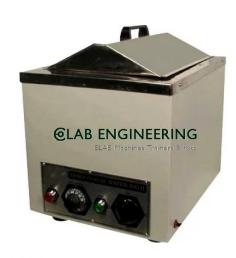

## **© LAB ENGINEERING**

Email:

purchase@elabengineeringequipments.com Phone: +91-9811375383

**Product Name :**SEROLOGICAL WATER BATH (WITHOUT RACKS & THERMOMETER)

Product Code: BMHCE0038

| Description :                                                                                                                                                                                                                                                                                                                                                                                                                                                                                                                                                                                                                                                                                                                                                                                                                                                                                                                                                                                                                                                                                                                                                                                                                                                                                                                                                                                                                                                                                                                                                                                                                                                                                                                                                                                                                                                                                                                                                                                                                                                                                                                  |
|--------------------------------------------------------------------------------------------------------------------------------------------------------------------------------------------------------------------------------------------------------------------------------------------------------------------------------------------------------------------------------------------------------------------------------------------------------------------------------------------------------------------------------------------------------------------------------------------------------------------------------------------------------------------------------------------------------------------------------------------------------------------------------------------------------------------------------------------------------------------------------------------------------------------------------------------------------------------------------------------------------------------------------------------------------------------------------------------------------------------------------------------------------------------------------------------------------------------------------------------------------------------------------------------------------------------------------------------------------------------------------------------------------------------------------------------------------------------------------------------------------------------------------------------------------------------------------------------------------------------------------------------------------------------------------------------------------------------------------------------------------------------------------------------------------------------------------------------------------------------------------------------------------------------------------------------------------------------------------------------------------------------------------------------------------------------------------------------------------------------------------|
| SEROLOGICAL WATER BATH (WITHOUT RACKS & THERMOMETER)                                                                                                                                                                                                                                                                                                                                                                                                                                                                                                                                                                                                                                                                                                                                                                                                                                                                                                                                                                                                                                                                                                                                                                                                                                                                                                                                                                                                                                                                                                                                                                                                                                                                                                                                                                                                                                                                                                                                                                                                                                                                           |
| Technical Specification :                                                                                                                                                                                                                                                                                                                                                                                                                                                                                                                                                                                                                                                                                                                                                                                                                                                                                                                                                                                                                                                                                                                                                                                                                                                                                                                                                                                                                                                                                                                                                                                                                                                                                                                                                                                                                                                                                                                                                                                                                                                                                                      |
| Table and contribution, how having made and all highly probled this deplotes tood and made made and ma |
| Increases type funding sharing and basis of the state of  |
| The explaned in windate on 2001 KE 1001 raight plane. The latitus are engaled without make, flammarance and energy amongstons.                                                                                                                                                                                                                                                                                                                                                                                                                                                                                                                                                                                                                                                                                                                                                                                                                                                                                                                                                                                                                                                                                                                                                                                                                                                                                                                                                                                                                                                                                                                                                                                                                                                                                                                                                                                                                                                                                                                                                                                                 |
| Size Invoice Clamber (Sizelines Steel) Capacity (Apprel).                                                                                                                                                                                                                                                                                                                                                                                                                                                                                                                                                                                                                                                                                                                                                                                                                                                                                                                                                                                                                                                                                                                                                                                                                                                                                                                                                                                                                                                                                                                                                                                                                                                                                                                                                                                                                                                                                                                                                                                                                                                                      |
| \$ 300-126-170cm (Basish to Franci) 150c. \$ 300-206-170cm (Basish to Franci) 46c. \$ 200-206-170cm (Basish to Franci) 48c. \$ 200-206-170cm (Basish to Franci) 250c. \$ 650-206-170cm (Basish to Franci) 250c.                                                                                                                                                                                                                                                                                                                                                                                                                                                                                                                                                                                                                                                                                                                                                                                                                                                                                                                                                                                                                                                                                                                                                                                                                                                                                                                                                                                                                                                                                                                                                                                                                                                                                                                                                                                                                                                                                                                |