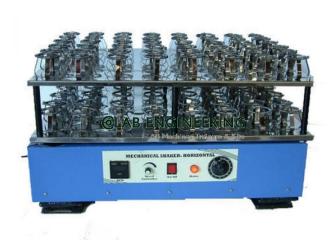

#### HEAVY DUTY ROTARY SHAKER

## **Technical Specification:**

ody made out of thick mild steel sheet finished in stoving enamel paint heavy-duty motors of suitable capacities are provided for long time, continuous operation. Fixed speed and variable speed models are offered. Platform provided with rubber discs or wire partitions to hold flasks. To work on 220V AC to 50Hz single phase.

atform Size Holding Cap Motor Hp

| a. 45x45 cm  | 25flasks of 100ml   | 0.25 |
|--------------|---------------------|------|
| b. 45x45cm   | 36 Flasks of 50 ml  | 0.25 |
| c. 45x45cm   | 15 Flask of 250 ml  | 0.25 |
| d. 55x55cm   | 25 flask of 250 ml  | 0.25 |
| e. 65x65cm   | 36 flaks of 250 ml  | 0.25 |
| f. 100x100cm | 81 flask of 250 ml  | 1.00 |
| g. 100x100cm | 81 flasks of 500 ml | 1.00 |