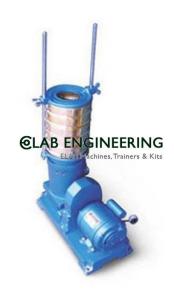

## **Description:**

SIEVE SHAKER (TABLE TOP MODEL)

## **Technical Specification:**

We are engaged in offering Sieve Shaker (Table Top). Fitted with a FHP motor. It can accommodate six sieves of 6" to 8" dia. Speed can be regulated through a continuously variable speed regulator fitted to the unit. To work on 220/230 volts A.C. Our range is available at market leading prices.