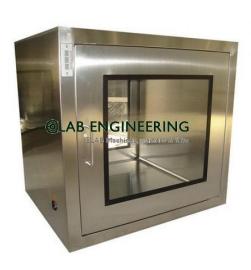

## **Technical Specification:**

Our **Pass Box** are essential for the transfer of work item in and out of the Clean Room in order to minimize airborne particles brought about by human traffic. Our reliable mechanisms prevent both Pass-Through doors from opening at the same time, thereby preventing contamination. Continuous-seam interiors create a hermetically sealed chamber with no cracks or crevices Its ergonomic, chrome-plated Lift Latches eliminate rotary strain on hinges It have a built-in UV germicidal light for extra protection. The door at two sides of pass box, allows only one doors to be open at a time magnetic interlocking type doors of pass box.