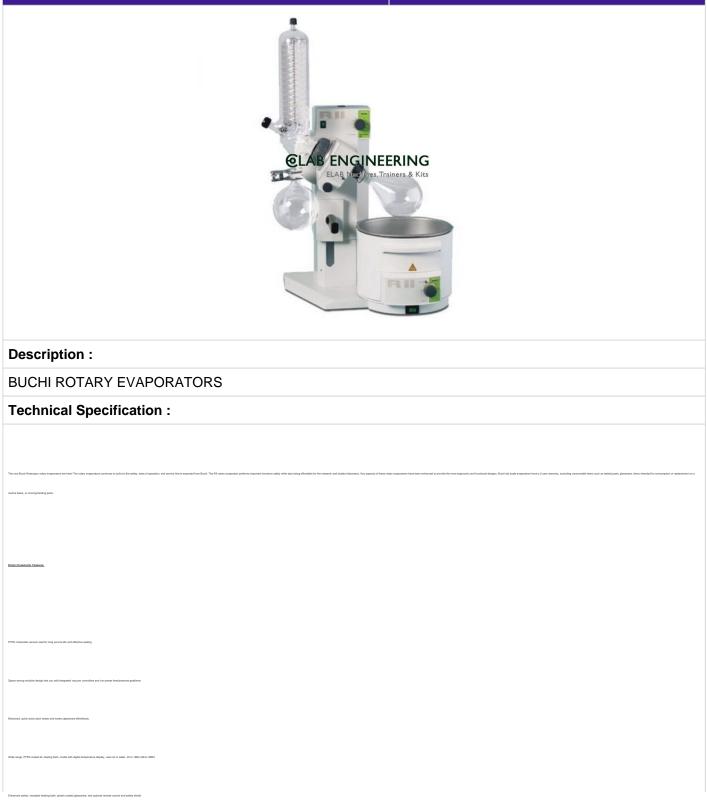

## Product Name : BUCHI ROTARY EVAPORATORS

Product Code : BMHCE0054

| Process samples from 50 mL     | 831                                                                                                     |  |  |
|--------------------------------|---------------------------------------------------------------------------------------------------------|--|--|
| Batter Consortion Fashers      |                                                                                                         |  |  |
| Additional vapor temperature   | nd dealar speed dagleyd                                                                                 |  |  |
| PTFE composite vacuum sea      | ter lang santas lik and effective analog                                                                |  |  |
| Space-waving modular design    | tes yas add tingytted accum controllers and on posset transportance guidents                            |  |  |
| Motorizad, quick-action serve  | pch name and hower glowersare effortency                                                                |  |  |
| Wide-range, PTTE-coated 4L     | ward glade, wald 8-84, with significat surgestation alleging, uses of or water, 20 to 1002 (30 to 2007) |  |  |
| Enhanced safety: insulated h   | aning bank, plantic cannot glassawawa, and spational removes cannot and safety wheat                    |  |  |
| Process samples from 50 mL     | 9X                                                                                                      |  |  |
|                                |                                                                                                         |  |  |
|                                |                                                                                                         |  |  |
| Rotacy Desporator Features     |                                                                                                         |  |  |
|                                |                                                                                                         |  |  |
| PTFE composite vacuum sea      | to long status the per deficient working                                                                |  |  |
| Heating bath ranges from 20    | NGC (81 v 2019)                                                                                         |  |  |
| Manual quick-action jack rais  | a web ware gammer                                                                                       |  |  |
| Available with the three basic | per semilier depend, which and add top                                                                  |  |  |
|                                |                                                                                                         |  |  |