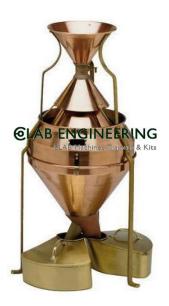

## Product Name : SEED GRAIN DIVIDER BOERNER TYPE

Product Code : BMHCE0056

## **Description**:

APPLICATIONS

• Seed

• Used

This div

#### SEED GRAIN DIVIDER BOERNER TYPE

Small Mash velked year Rease Rely white makes I and meditors

Two Brass sample pans for easy transport of divided samples.

ni wih 32 spenings or pockets