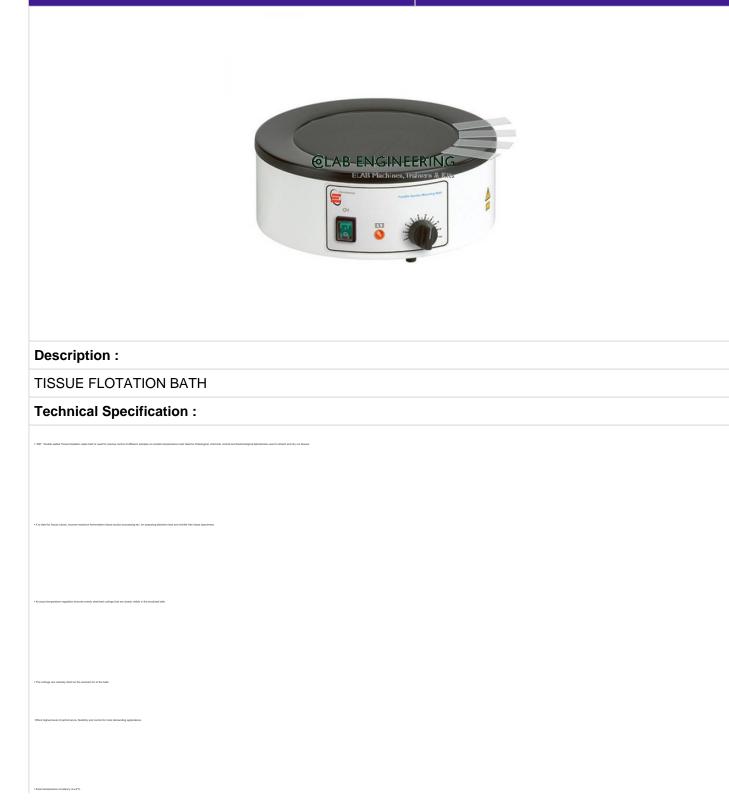

## Product Name : TISSUE FLOTATION BATH

Product Code : BMHCE0057

| There that (Engle peor) make of black anothed downees.                                                                            |  |
|-----------------------------------------------------------------------------------------------------------------------------------|--|
|                                                                                                                                   |  |
|                                                                                                                                   |  |
|                                                                                                                                   |  |
| Pluang reak of power control duration.                                                                                            |  |
|                                                                                                                                   |  |
|                                                                                                                                   |  |
| Protyped control of wavesture angulater tool, more walks and yield way.                                                           |  |
|                                                                                                                                   |  |
|                                                                                                                                   |  |
|                                                                                                                                   |  |
| Tools lock and care unless finited to provele part, with write encode new ford byte the wet allows.                               |  |
|                                                                                                                                   |  |
|                                                                                                                                   |  |
|                                                                                                                                   |  |
| Themat tasks prevented by Blog mound and photoleter in space belows the solar body & new two.                                     |  |
|                                                                                                                                   |  |
|                                                                                                                                   |  |
| Planting denomina any publication for files and adds what & a statistic mixing of this analysis are publicly table interpretation |  |
|                                                                                                                                   |  |
| deributor to Relak.                                                                                                               |  |
|                                                                                                                                   |  |
|                                                                                                                                   |  |
|                                                                                                                                   |  |
| Temperature is controlled by sported capitory (see Remoted, Ion and art is TGC with an accuracy of uPC.                           |  |
|                                                                                                                                   |  |
|                                                                                                                                   |  |
|                                                                                                                                   |  |
| The last Yillion raight of a lash advant continuation and value working.                                                          |  |
|                                                                                                                                   |  |
|                                                                                                                                   |  |
| Signifier eth Dari Gard Lif mais of Stadi washindukation.                                                                         |  |
|                                                                                                                                   |  |